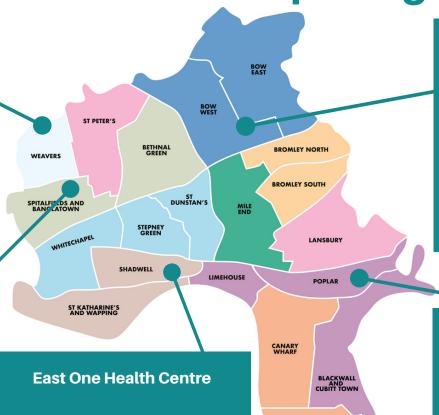

## **Hubs locations and opening times**

## **Strouts Place Medical Centre**

3 Strouts Place London, E2 7QU

Opening hours
Monday 6.30pm-10pm
Tuesday 6.30pm - 10pm
Friday 6.30pm - 10pm
Saturday 8am - 2pm

**Blithehale Health Centre** 

22 Dunbridge Street Bethnal Green London, E2 6JA

Opening hours

Monday - Friday 6.30pm - 10pm

Saturday 8am - 4pm

@thgpcaregroup

ISLAND GARDENS

14 Deancross Street London, E1 2QA

Opening hours Mon - Wed 6.30pm - 10pm Saturday - Sunday 8am - 8pm **Harley Grove Medical Centre** 

15 Harley Grove London, E3 2AT

Opening hours

Monday - Tuesday 6.30 - 10pm

Saturday 8am - 2pm

**Gough Walk Practice** 

21 Newby Place Poplar London, E14 0EY

Opening hours Tuesday 6.30pm - 10pm Saturday 9am - 5pm