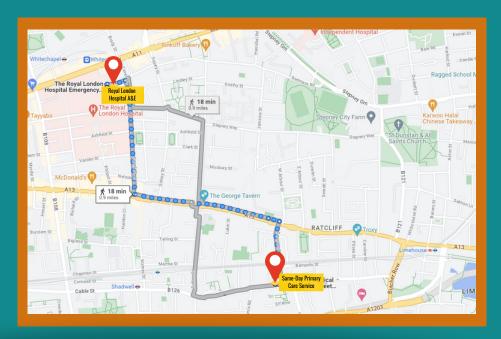

## Location and Map

### Same-Day Primary Care Service

Cable Street Branch 445 Cable St London E1W 3DP

#### Walking route: