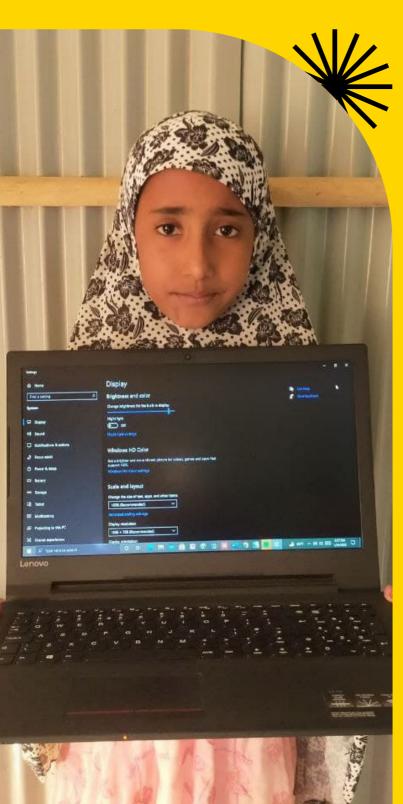

## Transformation through Technology

With access to laptops, students within the Rohingya Camps have attained proficiency in a range of fundamental computing skills, encompassing Microsoft Office applications, internet navigation, and graphic design using programmes like Photoshop.

# Education as Empowerment

The laptops have been transported to Bangladesh, where dedicated classes and courses are in full swing. Our team at Lonely Orphans is actively guiding these students, empowering them to harness technology as a tool for advancement. Through this initiative, students are not merely acquiring technical skills, but also cultivating the confidence to navigate a swiftly evolving world.